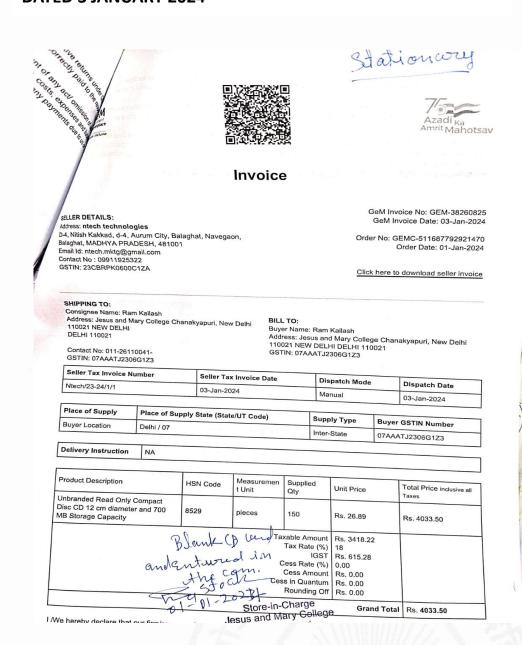

|                             |                                                                   |                                                   |  |

Principal Jesus and Mary College Chanalsyspuri, New Delhi-110021

दिल्ली विश्वविद्यालय चाणक्यपुरी, नई दिल्ली-110021 रा.मू.प्र.प. द्वारा ''ए+'' ग्रेड मान्यता प्राप्त



University of Delhi Chanakyapuri, New Delhi - 110021 Accredited by NAAC with "A+" Grade



दूरभाष/Tel No. : +(91)-(011)-26110041, 26875400

फैक्स नं/Fax No. : +(91)-(011)-24105466 वेबसाइट/Website : http://www.jmc.ac.in

ईमेल/E-mail : admin@jmc.ac.in, info@jmc.ac.in

principal@jmc.ac.in

# INVOICE FOR THE PURCHASE OF READ ONLY COMPACT DISC DATED 3 JANUARY 2024



दिल्ली विश्वविद्यालय चाणक्यपुरी, नई दिल्ली-110021 रा.मू.प्र.प. द्वारा ''ए+'' ग्रेड मान्यता प्राप्त



University of Delhi
Chanakyapuri, New Delhi - 110021
Accredited by NAAC with "A+" Grade



दूरभाष/Tel No. : +(91)-(011)-26110041, 26875400

फैक्स नं/ Fax No. : +(91)-(011)-24105466 वेबसाइट/Website : http://www.jmc.ac.in

ईमेल/E-mail : admin@jmc.ac.in, info@jmc.ac.in

principal@jmc.ac.in

# INVOICE FOR THE PURCHASE OF TONER CARTRIDGE DATED 15 JANUARY 2024

|                                                                                                                                                | Bill of Supply                                                                                                        | Duplie               | riginal for Recipient cate for Transporter